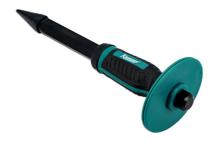

## Concrete Punch with Non-Slip Grip & Hand Guard -

A concrete hand punch/pick made from high-strength steel, chamfered to a 4mm tip, the punch provides accurate impact and long life. The non-slip grip and hand guard protects from injury and can be conveniently removed for use in tighter spaces.

## **Additional Information**

- · Heavy-duty concrete punch with detachable guard.
- Overall length: 280mm. Shank width: 19mm. Tip width: 4mm.
- Manufactured from drop forged & heat-treated 40 CR steel.
- · Non-slip grip & hand guard can be removed by unscrewing the bottom collar on the grip & sliding the hand guard downwards.
- Brick bolster with non-slip grip & hand guard also available, please see Part No. 56162.