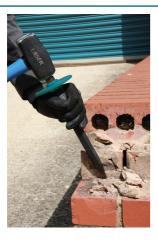

## Concrete Punch with Non-Slip Grip & Hand Guard -

A concrete hand punch/pick made from high-strength steel, chamfered to a 4mm tip, the punch provides accurate impact and long life. The non-slip grip and hand guard protects from injury and can be conveniently removed for use in tighter spaces.

## **Additional Information**

- · Heavy-duty concrete punch with detachable guard.
- Overall length: 280mm. Shank width: 19mm. Tip width: 4mm.
- Manufactured from drop forged & heat-treated 40 CR steel.
- · Non-slip grip & hand guard can be removed by unscrewing the bottom collar on the grip & sliding the hand guard downwards.
- Brick bolster with non-slip grip & hand guard also available, please see Part No. 56162.