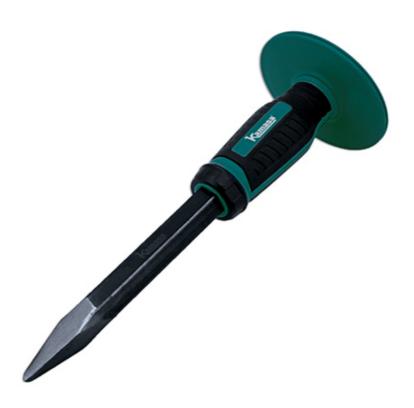

## Concrete Punch with Non-Slip Grip & Hand Guard -

A concrete hand punch/pick made from high-strength steel, chamfered to a 4mm tip, the punch provides accurate impact and long life. The non-slip grip and hand guard protects from injury and can be conveniently removed for use in tighter spaces.

## **Additional Information**

- · Heavy-duty concrete punch with detachable guard.
- Overall length: 280mm. Shank width: 19mm. Tip width: 4mm.
- Manufactured from drop forged & heat-treated 40 CR steel.
- · Non-slip grip & hand guard can be removed by unscrewing the bottom collar on the grip & sliding the hand guard downwards.
- Brick bolster with non-slip grip & hand guard also available, please see Part No. 56162.