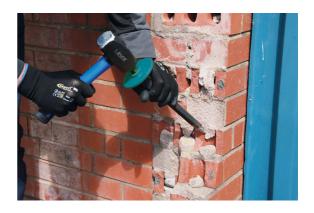

## Concrete Punch with Non-Slip Grip & Hand Guard -

A concrete hand punch/pick made from high-strength steel, chamfered to a 4mm tip, the punch provides accurate impact and long life. The non-slip grip and hand guard protects from injury and can be conveniently removed for use in tighter spaces.

## **Additional Information**

- · Heavy-duty concrete punch with detachable guard.
- Overall length: 280mm. Shank width: 19mm. Tip width: 4mm.
- Manufactured from drop forged & heat-treated 40 CR steel.
- · Non-slip grip & hand guard can be removed by unscrewing the bottom collar on the grip & sliding the hand guard downwards.
- Brick bolster with non-slip grip & hand guard also available, please see Part No. 56162.